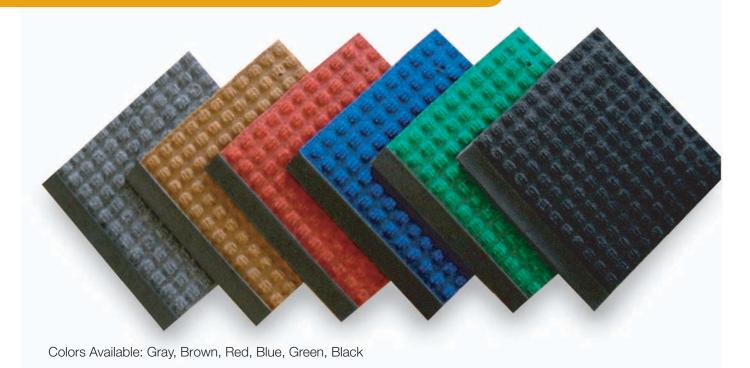

## De Ruijter Rubber Back Carpet Mat

Sizes: 2' x 3', 3' x 4', 3' x 5', 4' x 6' **Coming Soon** in 3' x 10' size

Made with SBR/NR non-staining/non-marking anti-skid rubber backing for gripping to floors and carpets.

A molded rubber border aids in keeping dirt and moisture where it needs to stay on the mat...and out of your facility.

The carpet is Polyester in which is extremely strong and very durable fibers that are resistant to most chemicals, stretching and shrinking, wrinkle resistant, mildew and abrasion resistant. Polyester in nature is quick drying. Polyester retains its shape and is good for even the harshest climates. It is easily washed and dried.